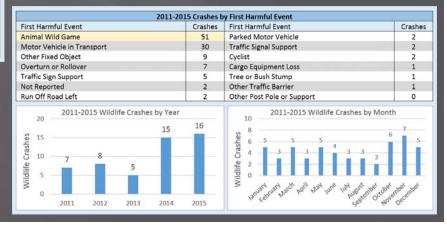

# Crash Analysis

Five years of crash data was evaluated, from 2011-2015.
Total of 115 crashes

### Most common crash included wildlife 44%