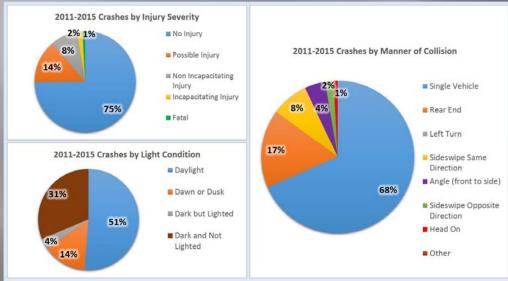

# Crash Analysis

Five years of crash data was evaluated, from 2011-2015.
Total of 115 crashes

### Most common crash included wildlife 44%