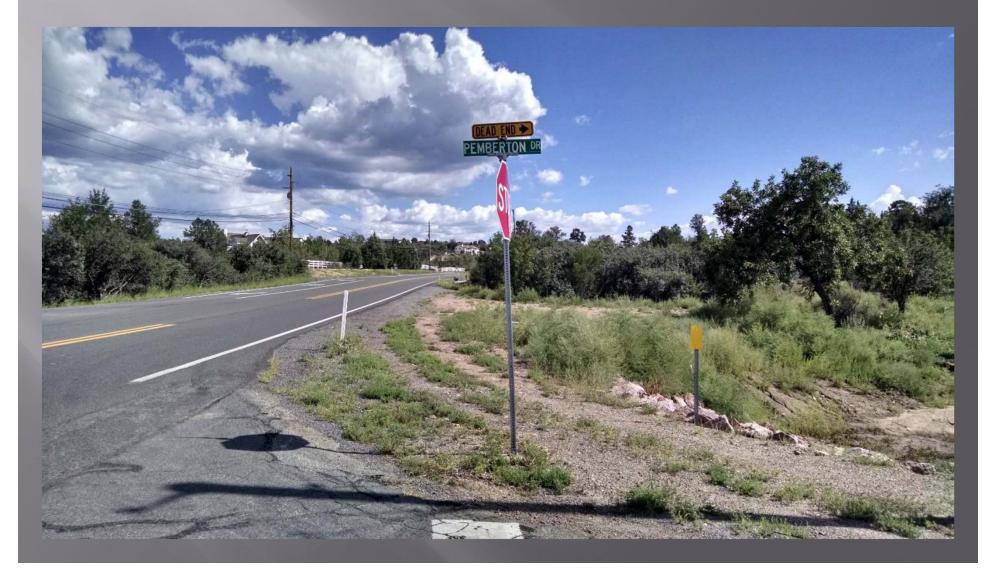

Pemberton Drive Looking South onto Williamson Valley Road (Vertical/Horizontal Curvature, Vegetation, Embankment)